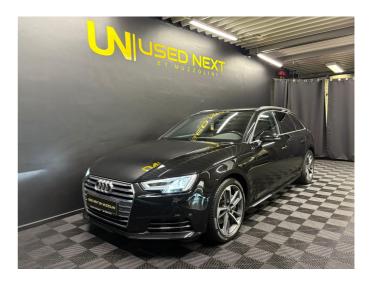

# Audi A4 Avant Sline - 2.0 TDI 190cv QUATTRO DSG7

| Reference        | 25432         |  |
|------------------|---------------|--|
| Power            | 139 kw/190 hp |  |
| Bodytype         | Break         |  |
| State            | 2nd hand      |  |
| 1st registration | 08/2016       |  |
| Mileage          | 65580 km      |  |
| Fuel             | Diesel        |  |
| Color            | Black         |  |
| Interior         | Black Tissue  |  |