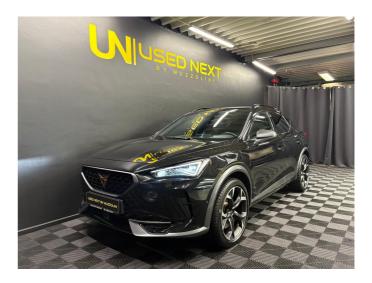

# Cupra Formentor 1.4 hybride rechargeable 245 CV DSG6

| Reference        | 25427            |
|------------------|------------------|
| Power            | 180 kw/245 hp    |
| Bodytype         | SUV/4x4          |
| State            | 2nd hand         |
| 1st registration | 12/2022          |
| Mileage          | 39680 km         |
| Fuel             | Electro/gasoline |
| Color            | Black            |
| Interior         | Black Tissue     |