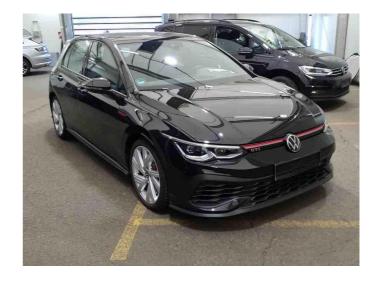

## Volkswagen Golf 2.0 GTI DSG NAVI/SIEGES ELEC/CAMERA

Reference 25384

Power 220 kw/300 hp

Bodytype Berline
State 2nd hand
1st registration 05/2022
Mileage 15728 km
Fuel Gasoline

Black

Leather