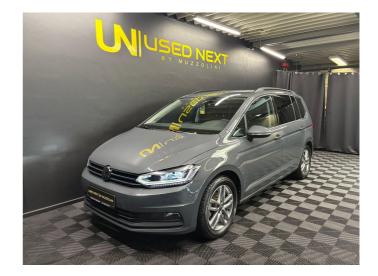

## Volkswagen Touran 1.5 TSI EVO 150 Comfortline Edition DSG7

Reference 25377

Power 110 kw/150 hp

Monovolume Bodytype

2nd hand State 1st registration 11/2024 8890 km Mileage

Gasoline Fuel

Color Grey

Interior **Black Tissue** 