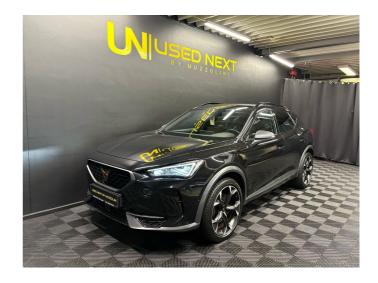

# Cupra Formentor VZ 1.4 e-Hybride rechargeable 245 CH DSG6 CAMERA / ACC / FULL LINK

Reference 25283

180 kw/245 hp Power

SUV/4x4 Bodytype 2nd hand State 1st registration 01/2022 Mileage 36757 km

Fuel Electro/gasoline

Color Black

Black Part leather Interior