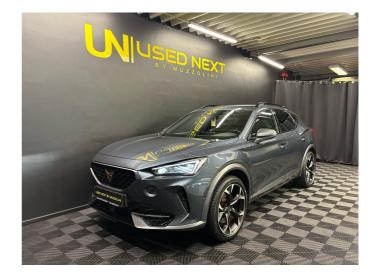

# Cupra Formentor VZ 1.4 e-Hybrid 245 CH DSG

Reference 25236

Power 180 kw/245 hp

Bodytype SUV/4x4
State 2nd hand
1st registration 01/2023
Mileage 20653 km

Fuel Electro/gasoline

Color Grey

Interior Black Part leather