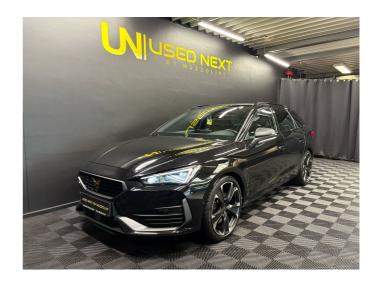

# Cupra Leon SP 1.4e Hybride rechargeable TSI 245 CV DSG6 FULL LINK / KEYLESS / SIEGES ELEC

Reference 25171

Power 180 kw/245 hp

Bodytype Break
State 2nd hand
1st registration 11/2022
Mileage 23390 km

Fuel Electro/gasoline

Color Black

Interior Black Part leather