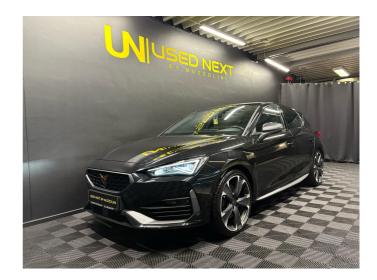

## Cupra Leon VZ 1.4 e-Hybrid 245 CH DSG6 BOUTONS SATELLITES / ACC / FULL LINK

Reference 25170

Power 180 kw/245 hp

Bodytype Berline
State 2nd hand
1st registration 10/2022
Mileage 28364 km

Fuel Electro/gasoline

Color Black

Interior Part leather

Power assisted steering

Radio

Radio/mp3

Rain sensor