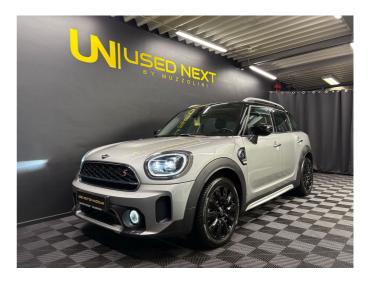

# MINI Cooper S Countryman EXPERIENCE 2.0 178cv

| Reference        | 25147         |
|------------------|---------------|
| Power            | 131 kw/178 hp |
| Bodytype         | SUV/4x4       |
| State            | 2nd hand      |
| 1st registration | 03/2024       |
| Mileage          | 19900 km      |
| Fuel             | Gasoline      |
| Color            | Grey          |
| Interior         | Tissue        |