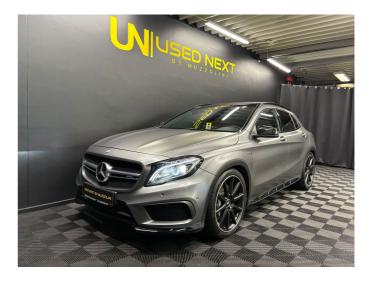

# Mercedes-Benz GLA 45 AMG 4MATIC

| Reference        | 25146         |
|------------------|---------------|
| Displacement     | 1991 cc       |
| Power            | 280 kw/381 hp |
| Bodytype         | SUV/4x4       |
| State            | 2nd hand      |
| 1st registration | 01/2017       |
| Mileage          | 100852 km     |
| Fuel             | Gasoline      |
| Color            | Grey          |
| Interior         | Part leather  |