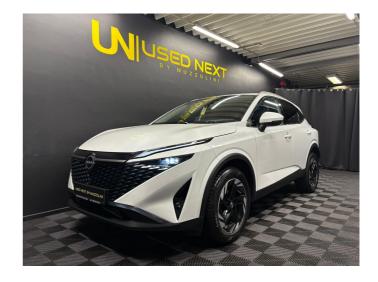

## Nissan Qashqai N-Connecta 1.3 MHEV 158 Xtronic

Reference 25124

Power 116 kw/158 hp

SUV/4x4 Bodytype 2nd hand State 1st registration 09/2024 6284 km Mileage Fuel Gasoline

White Color Interior Black