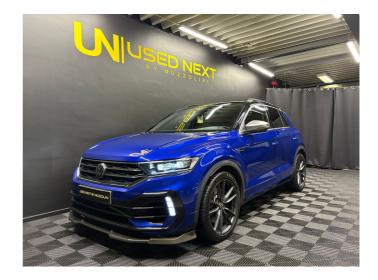

# Volkswagen T-Roc R 2.0 TFSI 301 CV DSG7 TOIT PANO **AKRAPOVIC**

Reference 25082 1984 cc Displacement

221 kw/301 hp Power

SUV/4x4 Bodytype State 2nd hand 01/2022 1st registration 49109 km Mileage Gasoline Fuel

Color Blue

Interior Black Part leather

Rain sensor

Shift paddles

Sports package

Sports version

Rearseats 1/3 - 2/3

Speed limit control system