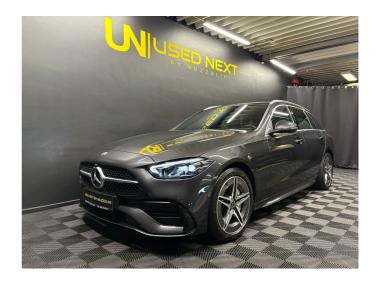

## Mercedes-Benz C 220 d AMG line Break 9G-Tronic Navi / Distronic / Caméra

Reference 25077

Power 147 kw/200 hp

Diesel

Bodytype Break
State 2nd hand
1st registration 06/2024
Mileage 11168 km

Color Grey