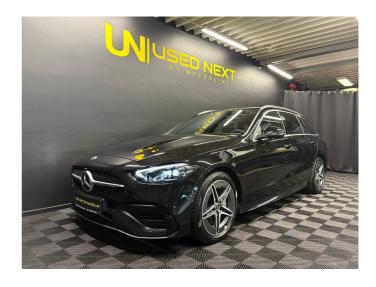

# Mercedes-Benz C 220 D AMG line

25076 Reference

Power 147 kw/200 hp

Bodytype **Break** 

2nd hand State

1st registration 06/2024 19619 km

Fuel Diesel

Black Color