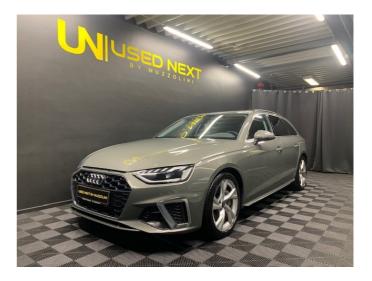

# Audi A4 Avant Sline - 40 TDI 204 PANO/CAMERA/CARPLAY

| Reference        | 25070         |
|------------------|---------------|
| Power            | 150 kw/204 hp |
| Bodytype         | Break         |
| State            | 2nd hand      |
| 1st registration | 09/2023       |
| Mileage          | 12066 km      |
| Fuel             | Diesel        |
| Color            | Grey          |
| Interior         | Black         |
|                  |               |