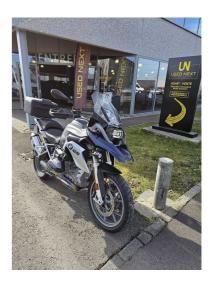

## BMW R 1200 GS GS 1200

| Reference        | 25058        |
|------------------|--------------|
| Displacement     | 1200 cc      |
| Power            | 92 kw/125 hp |
| Bodytype         | Motorcycle   |
| State            | 2nd hand     |
| 1st registration | 09/2016      |
| Mileage          | 8441 km      |
| Fuel             | Gasoline     |
| Color            | Grey         |
| Interior         | Black        |