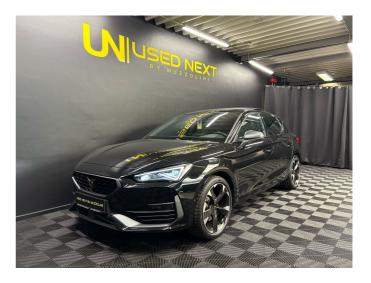

# Cupra Leon 1.5 e-TSI 150 CH DSG7

| Reference        | 25055         |
|------------------|---------------|
| Power            | 110 kw/150 hp |
| Bodytype         | Berline       |
| State            | 2nd hand      |
| 1st registration | 05/2024       |
| Mileage          | 19900 km      |
| Fuel             | Gasoline      |
| Color            | Black         |
| Interior         | Black Tissue  |

#### Options

- ABS Adaptive Cruise Control Airbag - driver Airbag passenger Airbags - rear Alloy Wheels Ambient lighting Android Auto Apple CarPlay Armrest Automatic climate control Automatic Start/Stop Bluetooth Central locking
- Central locking remote control Daytime lights Digital cockpit Electric heated seats Electric mirrors Electric windows Electronic parking brake Emergency tyre repair kit Full-LED headlights Heated steering wheel Leather steering wheel LED daytime running lights Light sensor Multifunction steering wheel
- Navigation system GPS On-board computer Parking camera Parking sensors Power assisted steering Radio Radio/mp3 Rain sensor Shift paddles Sound system Speed limit control system Sport seats Touchscreen