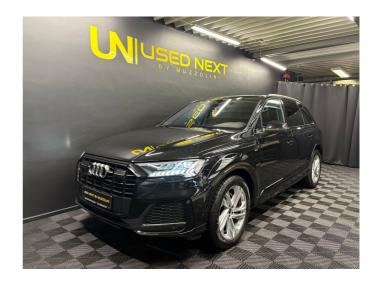

## Audi Q7 S-Line 50 TDI 286cv 7 PLACES / ATTELAGE / CAR PLAY

Reference 25043

Power 210 kw/286 hp

SUV/4x4 Bodytype 2nd hand State 1st registration 02/2024 33086 km Mileage Diesel

Fuel Black Color Interior Black